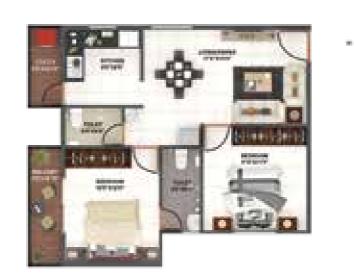

1, 2 & 3 BHK PREMIUM APARTMENTS
CHANDAPURA

FLOOR PLAN TYPE 1

1 BHK SALEABLE: **624 SFT** 

1 BHK SALEABLE: **632 SFT** 

2 BHK SALEABLE: 921 SFT

2 BHK SALEABLE: 1011 SFT

2 BHK SALEABLE: 1017 SFT

2 BHK SALEABLE: 1038 SFT