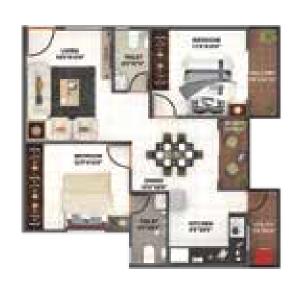

A harmonious combination of traditional vaastu, modern science and aesthetic architecture









- 1. ENTRY/EXIT
- 2. COMMERCIAL SPACE
- 3. SWIMMING POOL
- 4. BADMINTON COURT
- 5. BASKETBALL COURT

- 6. STP
- 7. GAZEBO
- 8. CHILDREN'S PLAY AREA
- 9. CHATTING POINT
- 10. JOGGING TRACK



1, 2 & 3 BHK PREMIUM APARTMENTS
CHANDAPURA



FLOOR PLAN TYPE 1

1 BHK SALEABLE: **624 SFT** 





1 BHK SALEABLE: **632 SFT** 









2 BHK SALEABLE: 921 SFT





2 BHK SALEABLE: 1011 SFT









2 BHK SALEABLE: 1017 SFT





2 BHK SALEABLE: 1038 SFT









3 BHK SALEABLE: 1187 SFT





## **SPECIFICATIONS**



#### Structure

RCC framed structure with 6" solid cement block masonry and 4" solid cement block masonry for the internal walls

### **Doors**

Main door with teak wood frame with designed polished teak skin and internal doors are salwood frames with skin doors shutters with enamel

#### Windows

Two track powder coated aluminium sliding doors with MS grill frames and louvered ventilator for the bathrooms

## **Flooring**

Vitrified tiles for the living area, kitchen and bedrooms and anti-skid ceramics tiles for balconies

## **Toilets**

Anti-skid ceramics tiles flooring and glazed tiles dado up to 7 feet height. White / Ivory sanitary ware in all toilets and CP fittings of CERA/JAG-UAR /HINDWARE