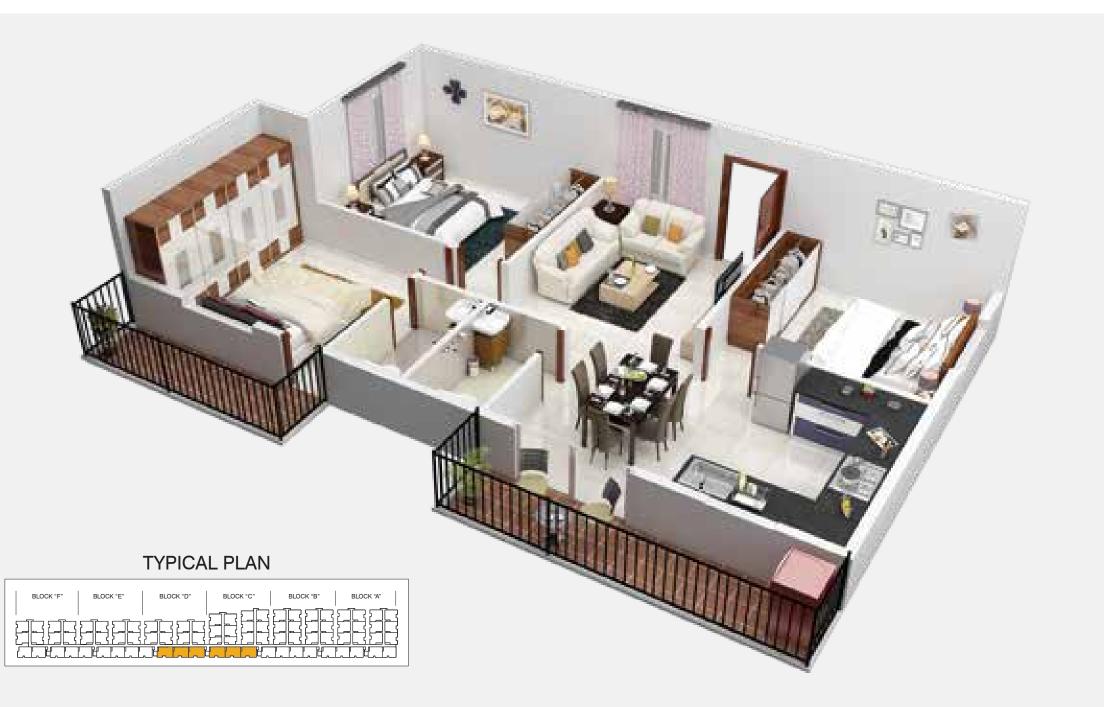

1, 2 & 3 BHK PREMIUM APARTMENTS
CHANDAPURA

FLOOR PLAN TYPE 1

1 BHK SALEABLE: **624 SFT** 

1 BHK SALEABLE: **632 SFT** 

2 BHK SALEABLE: 921 SFT

2 BHK SALEABLE: 1011 SFT

2 BHK SALEABLE: 1017 SFT

2 BHK SALEABLE: 1038 SFT

3 BHK SALEABLE: 1187 SFT