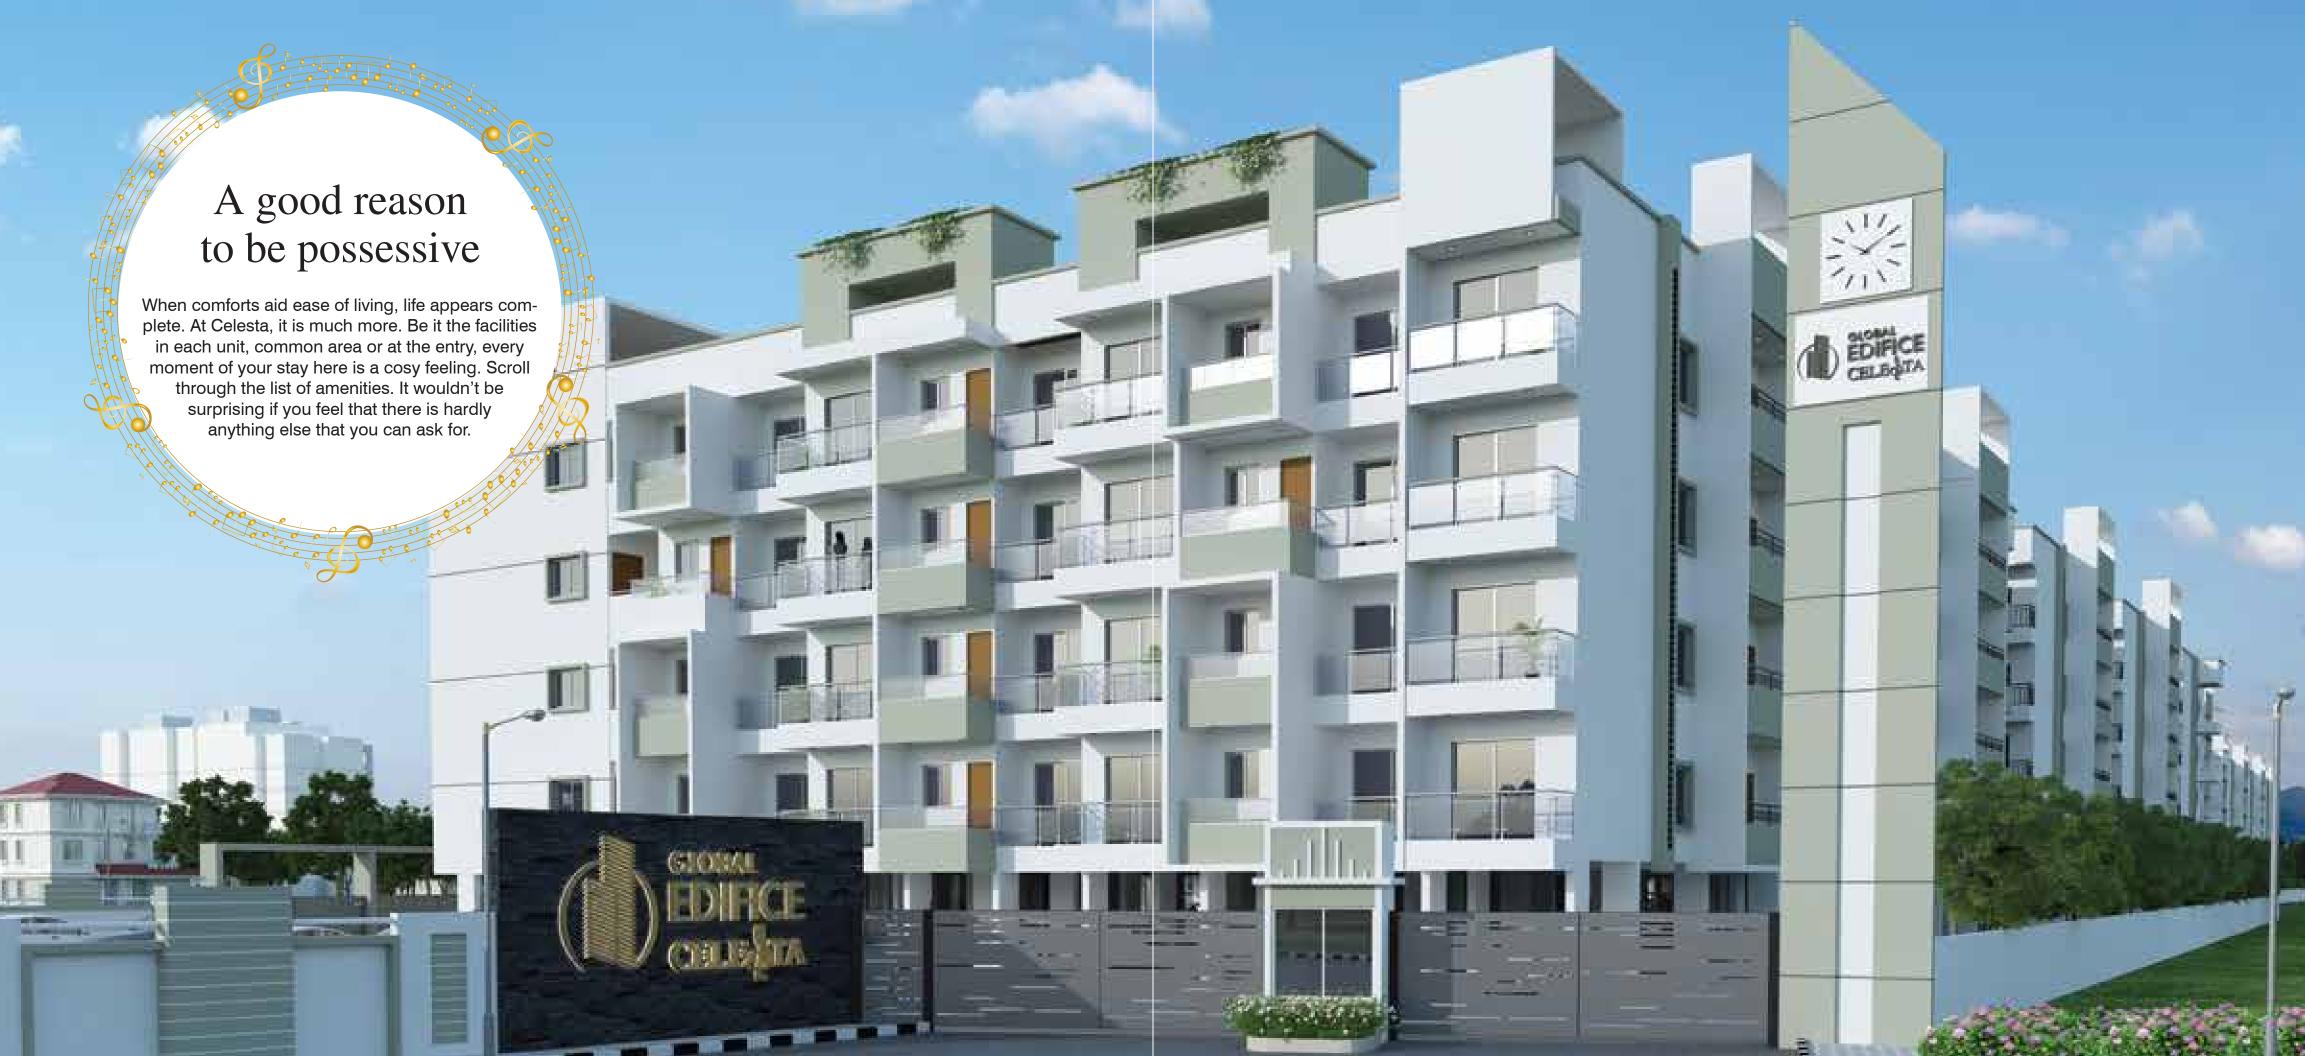

tiles flooring and glazed tiles dado up to 7 feet height. White / Ivory sanitary ware in all toilets and CP fittings of CERA/JAG-UAR /HINDWARE or equivalent

#### Kitchen

Granite kitchen platform with stainless sink and 2 feet height glazed tiles dado above platform for kitchen

## **Electrical**

Concealed copper wiring with ANCHOR/ HAVELLS/INDOASIAN or equivalent, TV and telephone point in living area and bed rooms and provision for AC point in master bedroom

## **Finishing**

Exterior weatherproof paints. Emulsion paints for internals walls and enamel paint for the grills.

#### \_ift

Automatic lift of 6 passengers is provided and lift lobby with granite cladding

## **Power Backup**

Generators backup for lift, pumps, common areas and individual flats for light and TV

















# LOCATION MAP





#Sy. No.39, Iggalure, Opposite Green Apple, Chandapura, Anekal Taluk, Bangalore - 560 099 Mob: 9008324444 | www.globaledifice.in

RERA NO PRM/KA/RERA/1251/308/PR/210409/004120

This brochure is conceptual and not a legal offering. The promoters reserve the right to make additions, alterations or changes in specifications as required from time to time.