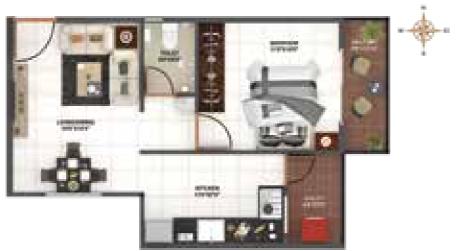

1, 2 & 3 BHK PREMIUM APARTMENTS
CHANDAPURA

FLOOR PLAN TYPE 1

1 BHK SALEABLE: **624 SFT** 

1 BHK SALEABLE: **632 SFT** 

2 BHK SALEABLE: 921 SFT

2 BHK SALEABLE: 1011 SFT

2 BHK SALEABLE: 1017 SFT

2 BHK SALEABLE: 1038 SFT