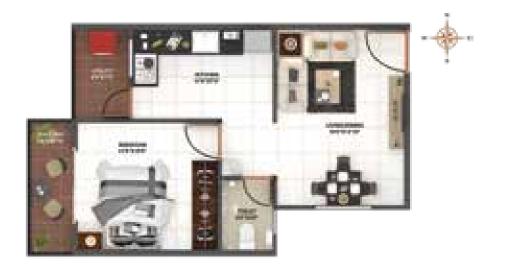

1, 2 & 3 BHK PREMIUM APARTMENTS
CHANDAPURA

FLOOR PLAN TYPE 1

1 BHK SALEABLE: **624 SFT** 

1 BHK SALEABLE: **632 SFT** 

2 BHK SALEABLE: 921 SFT

2 BHK SALEABLE: 1011 SFT

2 BHK SALEABLE: 1017 SFT

2 BHK SALEABLE: 1038 SFT