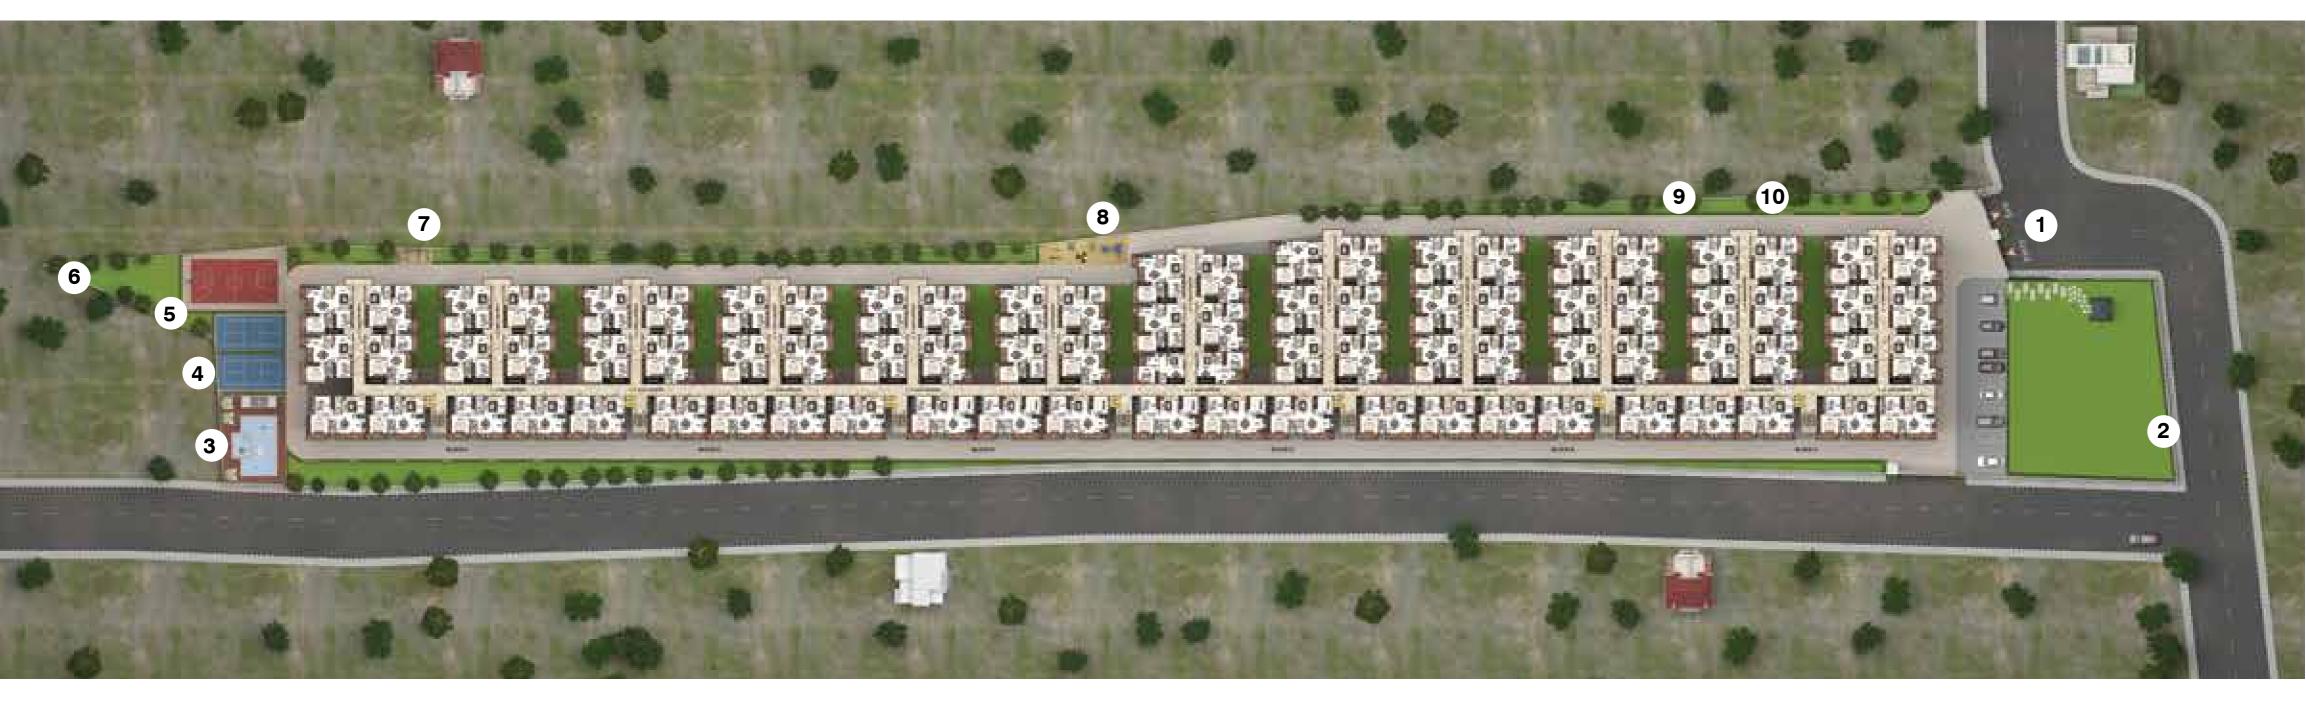

A harmonious combination of traditional vaastu, modern science and aesthetic architecture

- 1. ENTRY/EXIT
- 2. COMMERCIAL SPACE
- 3. SWIMMING POOL
- 4. BADMINTON COURT
- 5. BASKETBALL COURT

- 6. STP
- 7. GAZEBO
- 8. CHILDREN'S PLAY AREA
- 9. CHATTING POINT
- 10. JOGGING TRACK