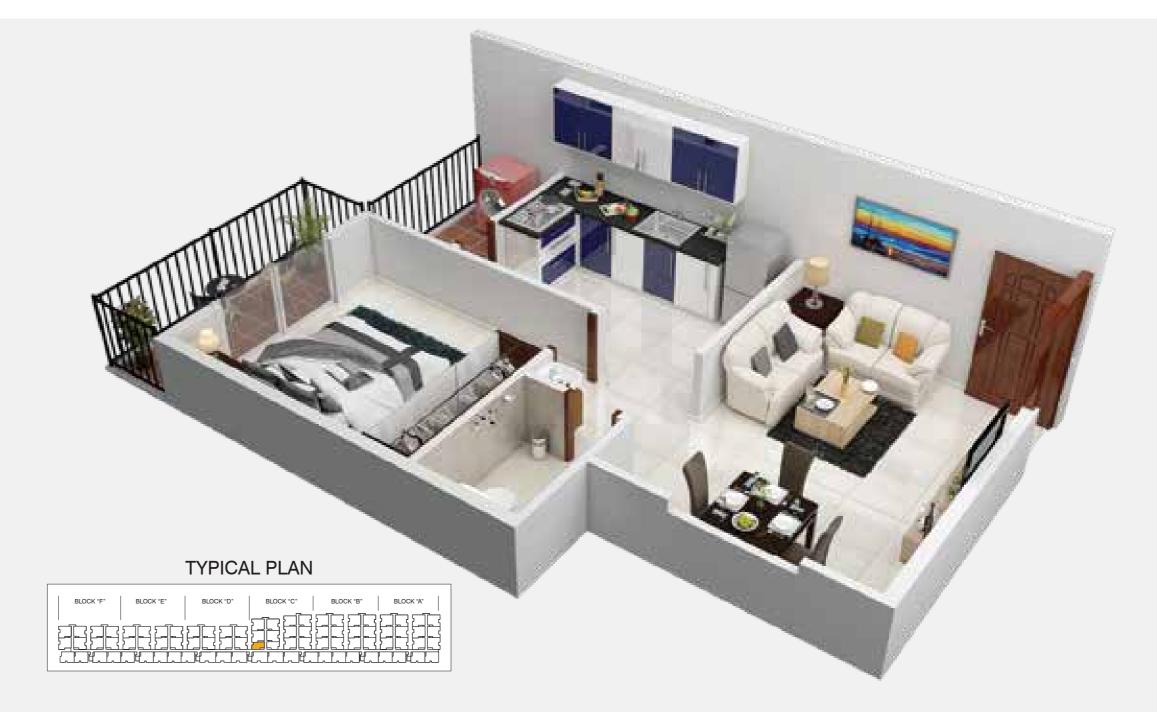

1, 2 & 3 BHK PREMIUM APARTMENTS
CHANDAPURA

FLOOR PLAN TYPE 1

1 BHK SALEABLE: **624 SFT** 

1 BHK SALEABLE: **632 SFT** 

2 BHK SALEABLE: 921 SFT

2 BHK SALEABLE: 1011 SFT

2 BHK SALEABLE: 1017 SFT

2 BHK SALEABLE: 1038 SFT