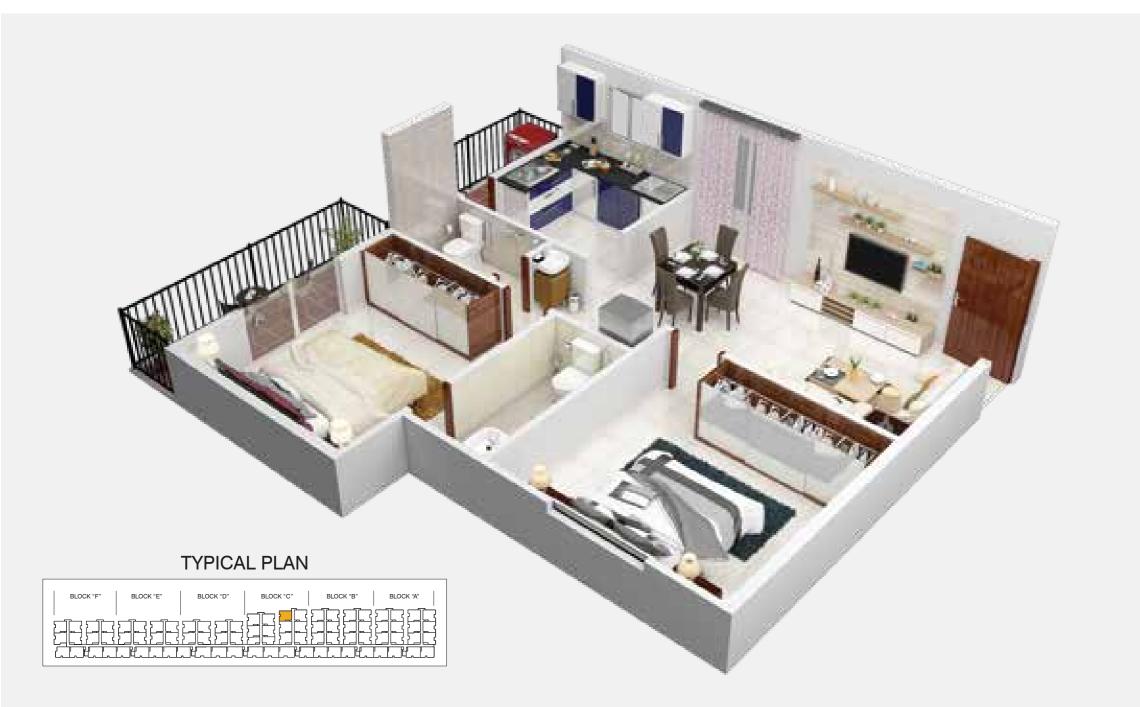

1, 2 & 3 BHK PREMIUM APARTMENTS
CHANDAPURA

FLOOR PLAN TYPE 1

1 BHK SALEABLE: **624 SFT** 

1 BHK SALEABLE: **632 SFT** 

2 BHK SALEABLE: 921 SFT

2 BHK SALEABLE: 1011 SFT

2 BHK SALEABLE: 1017 SFT

2 BHK SALEABLE: 1038 SFT