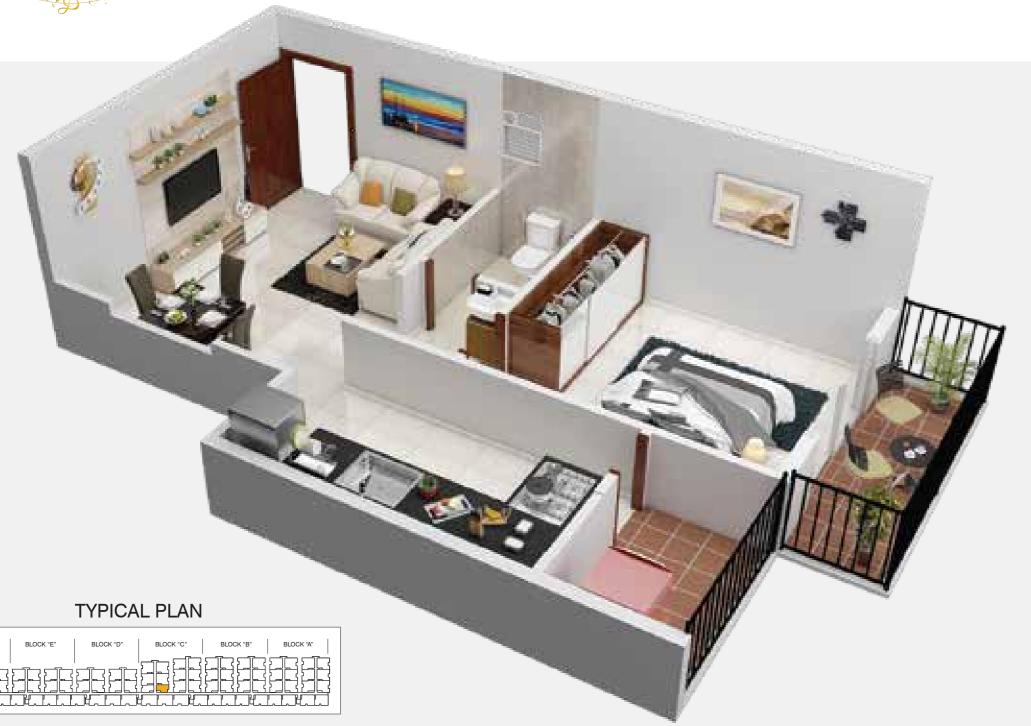

1, 2 & 3 BHK PREMIUM APARTMENTS
CHANDAPURA

FLOOR PLAN TYPE 1

1 BHK SALEABLE: **624 SFT** 

1 BHK SALEABLE: **632 SFT** 

2 BHK SALEABLE: 921 SFT

2 BHK SALEABLE: 1011 SFT

2 BHK SALEABLE: 1017 SFT

2 BHK SALEABLE: 1038 SFT