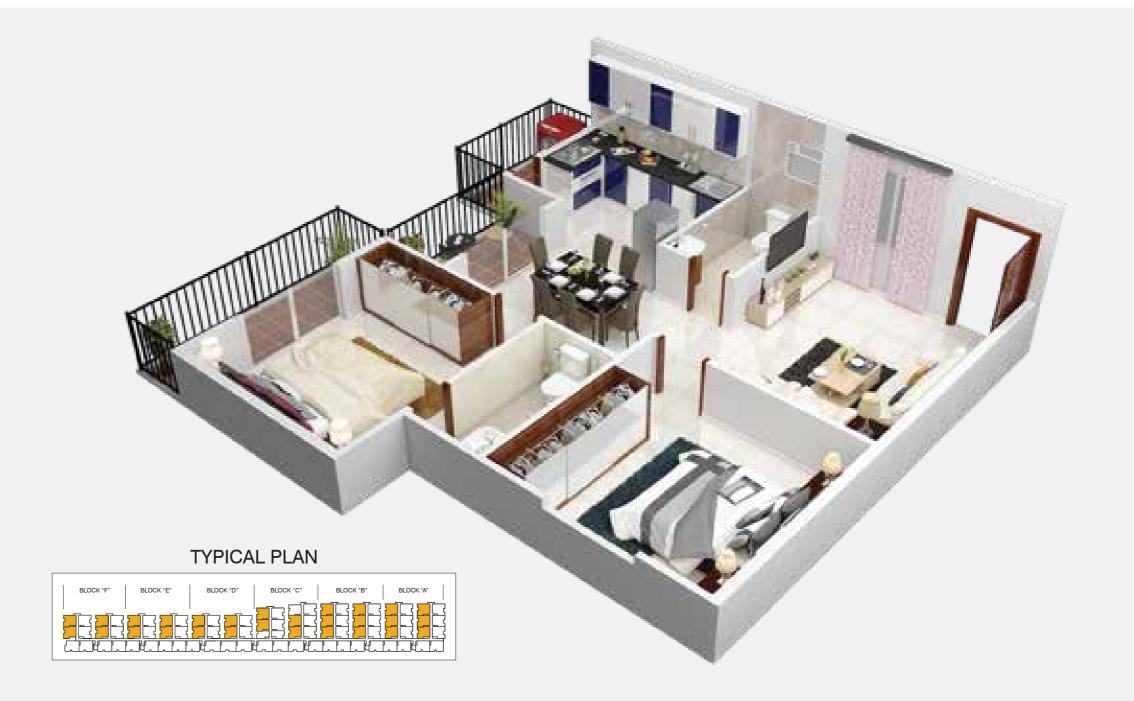

1, 2 & 3 BHK PREMIUM APARTMENTS
CHANDAPURA

FLOOR PLAN TYPE 1

1 BHK SALEABLE: **624 SFT** 

1 BHK SALEABLE: **632 SFT** 

2 BHK SALEABLE: 921 SFT

2 BHK SALEABLE: 1011 SFT

2 BHK SALEABLE: 1017 SFT

2 BHK SALEABLE: 1038 SFT