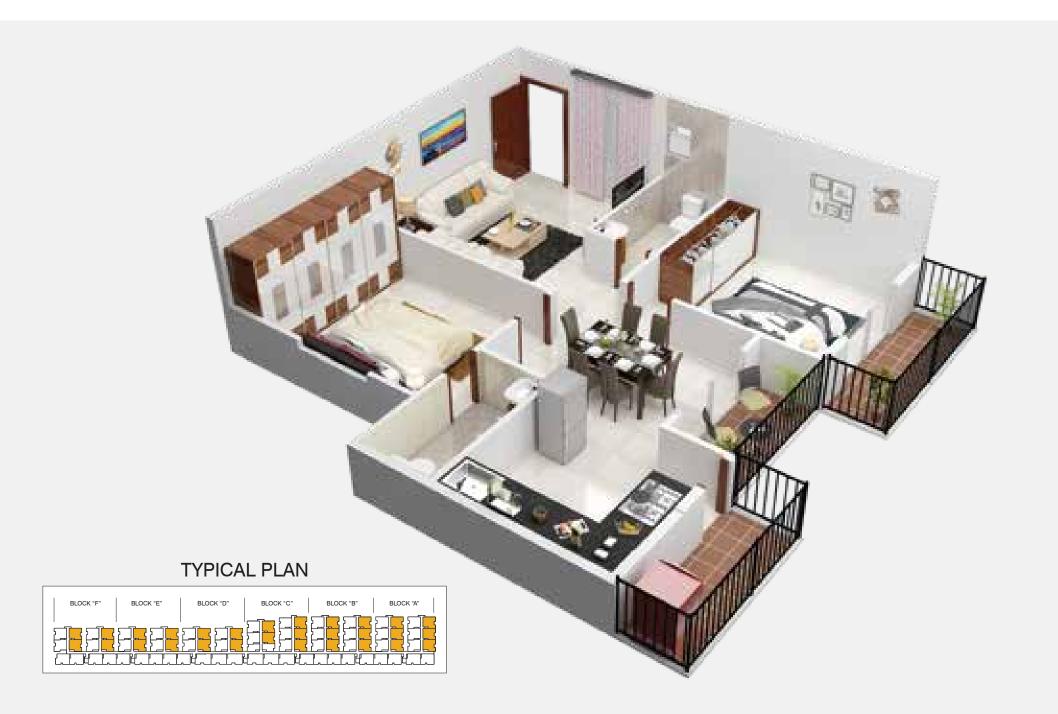

1, 2 & 3 BHK PREMIUM APARTMENTS
CHANDAPURA

FLOOR PLAN TYPE 1

1 BHK SALEABLE: **624 SFT** 

1 BHK SALEABLE: **632 SFT** 

2 BHK SALEABLE: 921 SFT

2 BHK SALEABLE: 1011 SFT

2 BHK SALEABLE: 1017 SFT

2 BHK SALEABLE: 1038 SFT