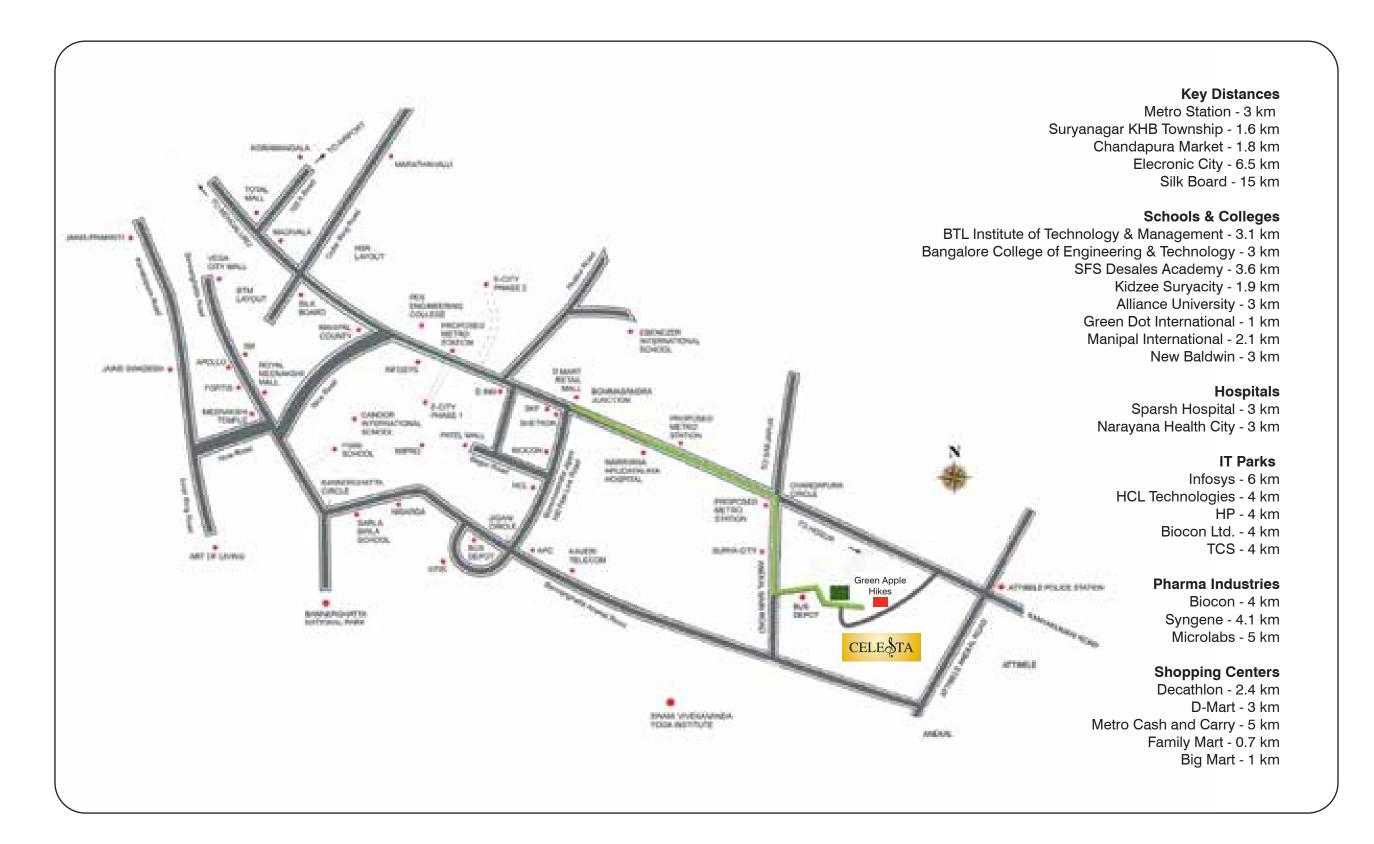

# LOCATION MAP

#Sy. No.39, Iggalure, Opposite Green Apple, Chandapura, Anekal Taluk, Bangalore - 560 099 Mob: 9008324444 | www.globaledifice.in

RERA NO PRM/KA/RERA/1251/308/PR/210409/004120

This brochure is conceptual and not a legal offering. The promoters reserve the right to make additions, alterations or changes in specifications as required from time to time.