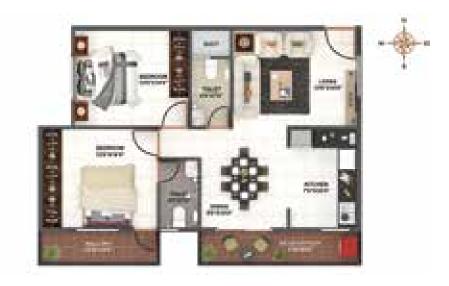

1, 2 & 3 BHK PREMIUM APARTMENTS
CHANDAPURA

FLOOR PLAN TYPE 1

1 BHK SALEABLE: **624 SFT** 

1 BHK SALEABLE: **632 SFT** 

2 BHK SALEABLE: 921 SFT

2 BHK SALEABLE: 1011 SFT

2 BHK SALEABLE: 1017 SFT

2 BHK SALEABLE: 1038 SFT