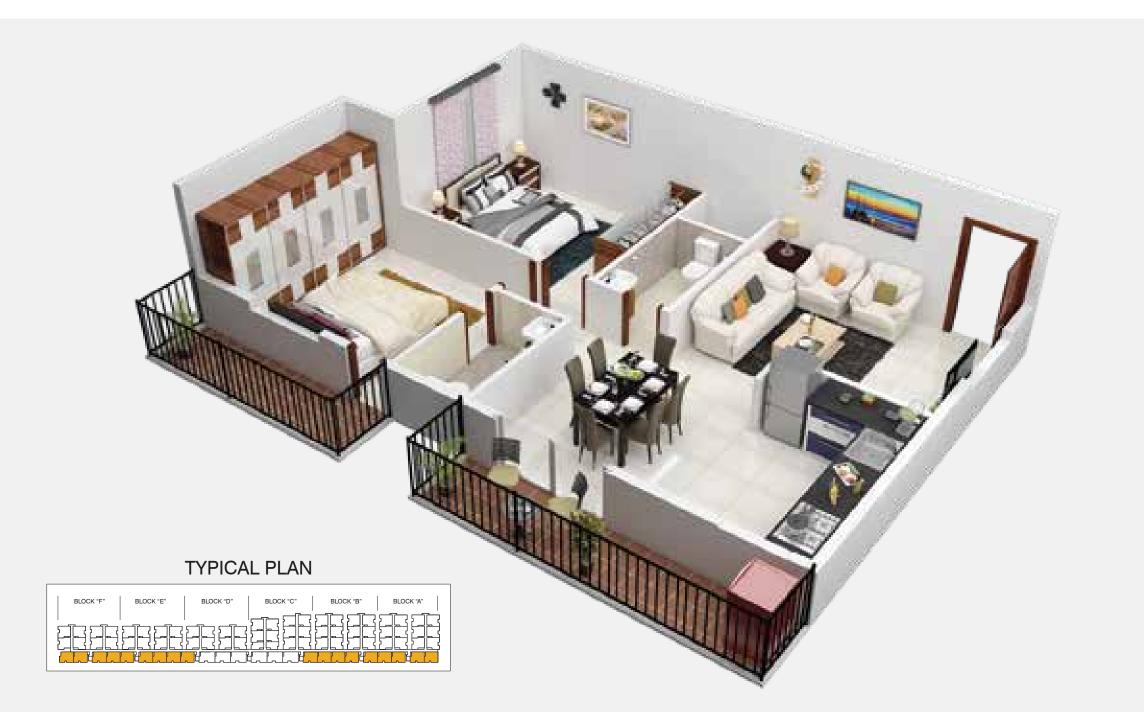

1, 2 & 3 BHK PREMIUM APARTMENTS
CHANDAPURA

FLOOR PLAN TYPE 1

1 BHK SALEABLE: **624 SFT** 

1 BHK SALEABLE: **632 SFT** 

2 BHK SALEABLE: 921 SFT

2 BHK SALEABLE: 1011 SFT

2 BHK SALEABLE: 1017 SFT

2 BHK SALEABLE: 1038 SFT