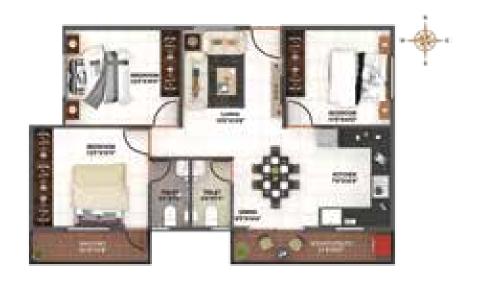

1, 2 & 3 BHK PREMIUM APARTMENTS
CHANDAPURA

FLOOR PLAN TYPE 1

1 BHK SALEABLE: **624 SFT** 

1 BHK SALEABLE: **632 SFT** 

2 BHK SALEABLE: 921 SFT

2 BHK SALEABLE: 1011 SFT

2 BHK SALEABLE: 1017 SFT

2 BHK SALEABLE: 1038 SFT

3 BHK SALEABLE: 1187 SFT