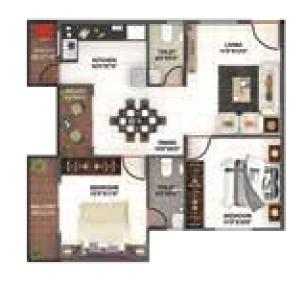

1, 2 & 3 BHK PREMIUM APARTMENTS
CHANDAPURA

FLOOR PLAN TYPE 1

1 BHK SALEABLE: **624 SFT** 

1 BHK SALEABLE: **632 SFT** 

2 BHK SALEABLE: 921 SFT

2 BHK SALEABLE: 1011 SFT

2 BHK SALEABLE: 1017 SFT

2 BHK SALEABLE: 1038 SFT